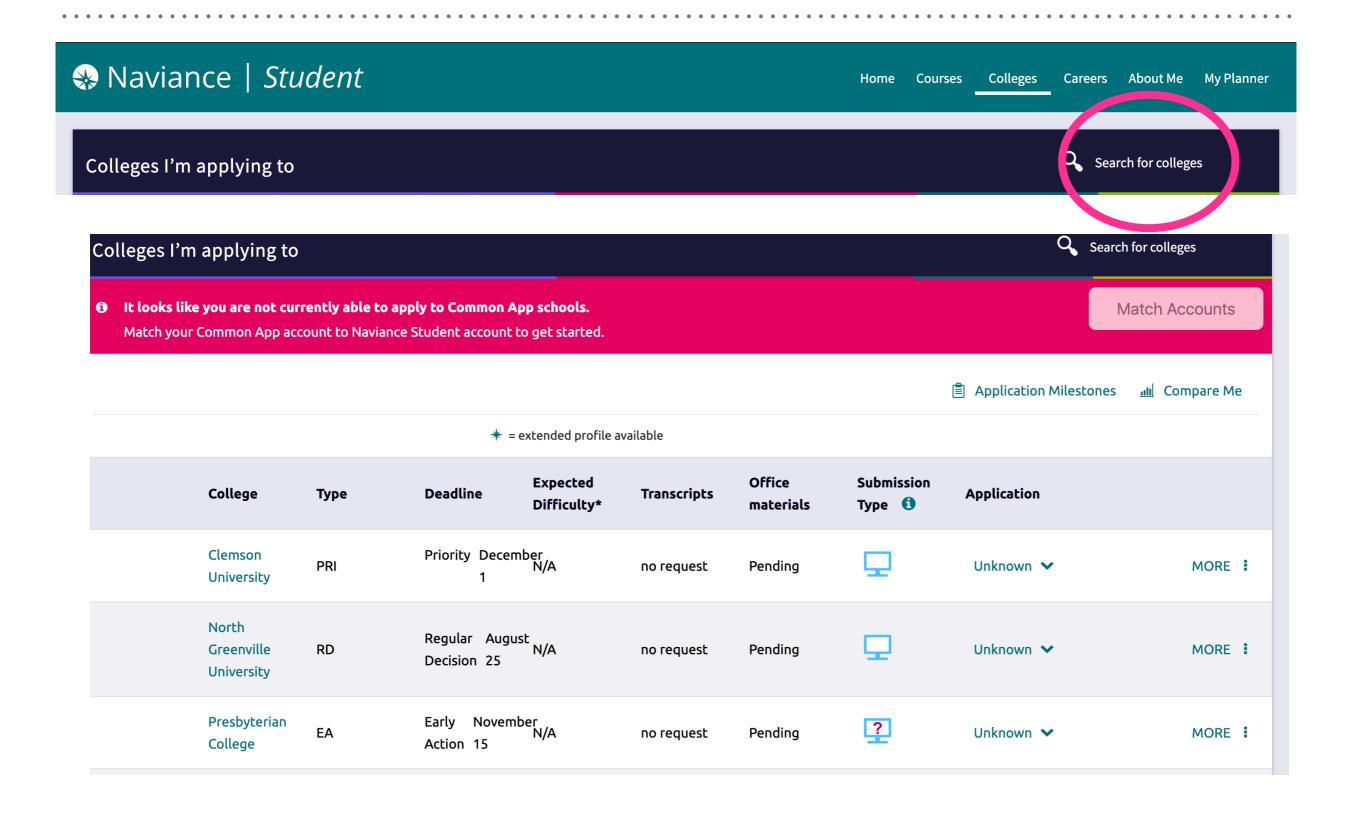

# College Application Checklist

- Naviance
  - ALL colleges/universities you are applying to ADDED to application list AND application marked SUBMITTED
  - ▶ Input ALL standardized test scores (SAT, ACT, SAT Subject Tests, PSAT, ACT)
  - Completed "All About Me" section and included a resume.
  - Common Application: You have linked and matched your Common App account with Naviance.

- Listed all colleges in Naviance
- Indicated Submitted