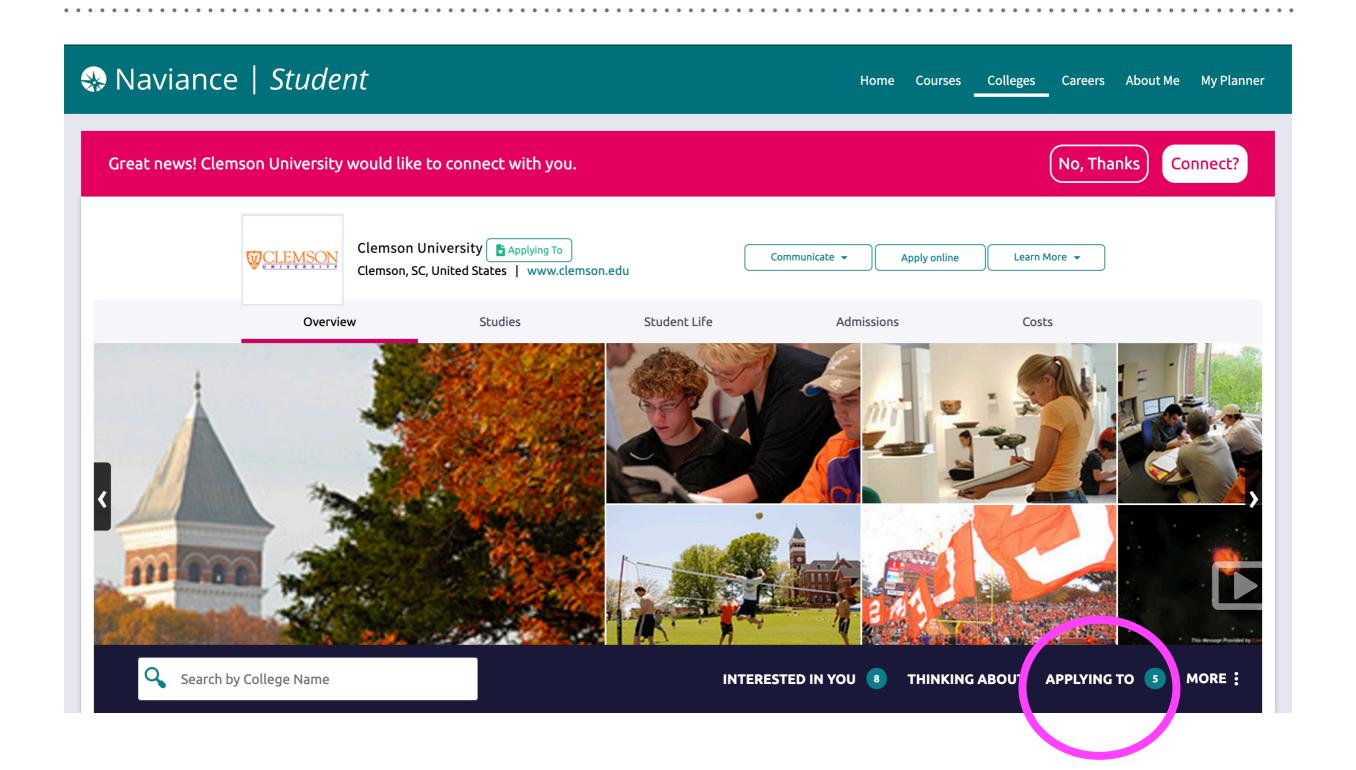

# College Application Checklist

- Naviance
  - ALL colleges/universities you are applying to ADDED to application list AND application marked SUBMITTED
  - ▶ Input ALL standardized test scores (SAT, ACT, SAT Subject Tests, PSAT, ACT)
  - Completed "All About Me" section and included a resume.
  - Common Application: You have linked and matched your Common App account with Naviance.

- Listed all colleges in Naviance
- Indicated Submitted