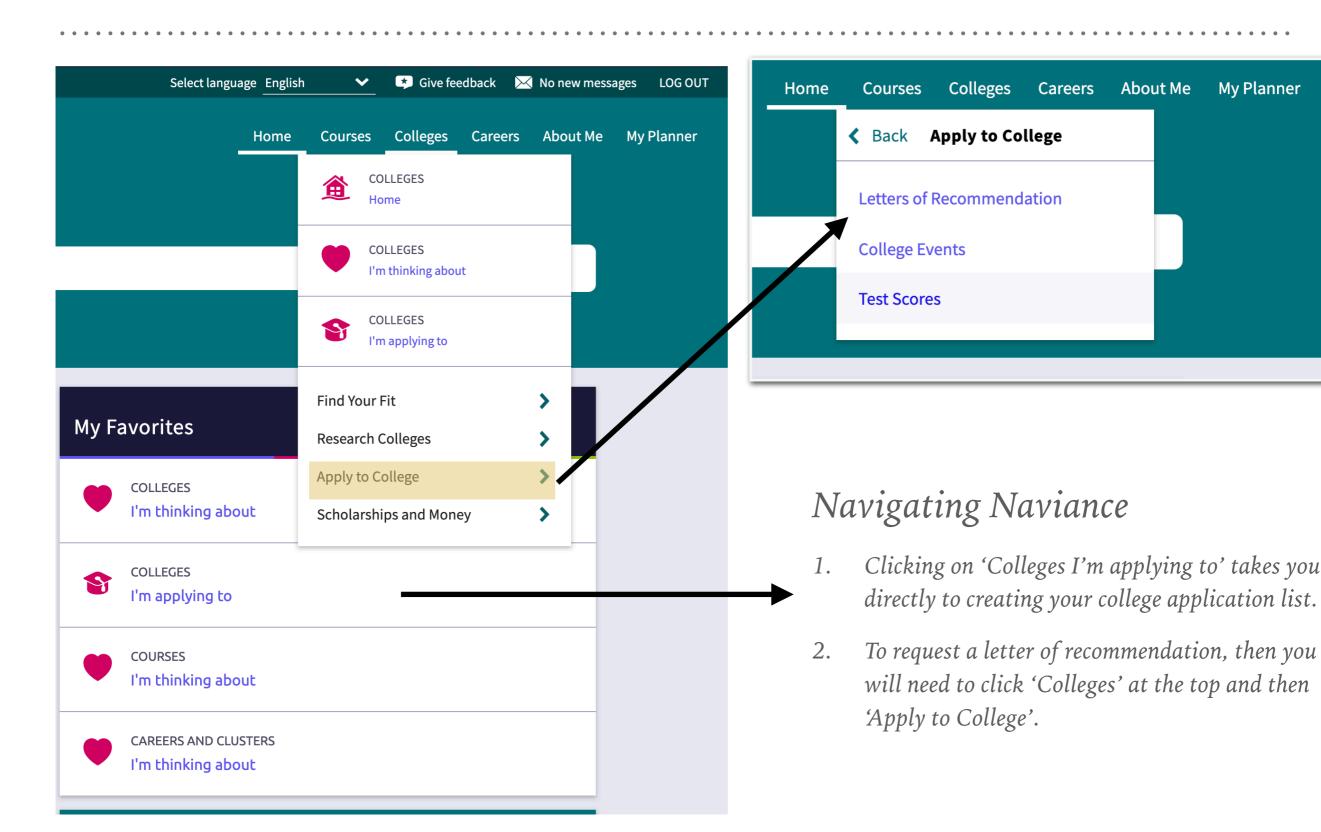

#### NAVIANCE - STUDENT SCREEN

My Planner

About Me

#### NAVIANCE - STUDENT SCREEN

# NAVIANCE - STUDENT SCREEN